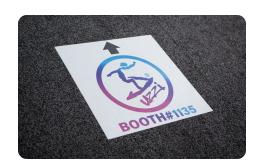

# FLOOR DECALS\*

Create custom artwork to create a dramatic presentation featured in key areas throughout the show floor.

\$500

\*Call for additional details. Exhibitor provides print-ready artwork. Production and labor charges are not included